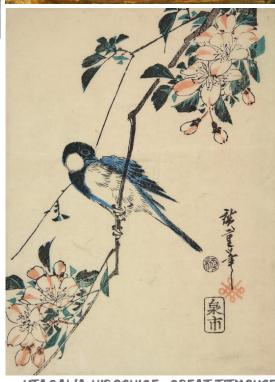

How have artists been inspired by apples?

Each blossom on the apple tree becomes a fruit. Have you ever looked closely at the flowers?

YINKA SHONIBARE, ADAM AND EVE, 2013

www.atthebus.org.uk LIFE, WOODCUT, 1547

### AT THE **BUS**

VANESSA BELL, APPLES, C.1916

UTAGAWA HIROSHIGE, GREAT TITMOUSE ON A CRAB APPLE BRANCH, 1830-1835

Apples represent temptation in the Garden of Eden. What is most tempting for you?

ADAM AND EVE UNDER THE TREE OF