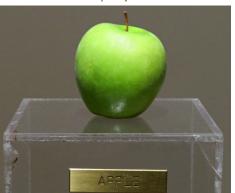

#### WILLIAM TELL 'APFELSCHUSS'

Shooting an apple off a child's head, also known as apple-shot is a feat of marksmanship with a bow that occurs in Germanic folk tales

"UPSET THE APPLE CART

AT THE BUS

CROSS SECTION OF APPLES FROM ISAAC NEWTON'S TREE, NATIONAL FRUIT COLLECTION

It is believed that, in 1665 or 1666, Newton observed an apple falling from a tree and began pondering the forces that govern such motion.

"THE APPLE DOESN'T FALL FAR FROM THE TREE"

**Apples** in our culture