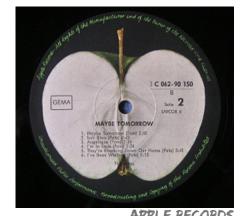

www.atthebus.org.uk

SNOW WHITE AND THE SEVEN DWARFS, DISNEY, 1937

APPLE RECORDS