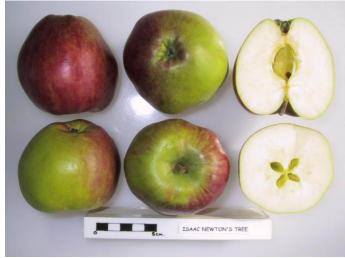

#### WILLIAM TELL 'APFELSCHUSS'

Shooting an apple off a child's head, also known as apple-shot is a feat of marksmanship with a bow that occurs in Germanic folk tales

"UPSET THE APPLE CART

AT THE BUS

CROSS SECTION OF APPLES FROM ISAAC NEWTON'S TREE, NATIONAL FRUIT COLLECTION

It is believed that, in 1665 or 1666, Newton observed an apple falling from a tree and began pondering the forces that govern such motion.

"THE APPLE DOESN'T FALL FAR FROM THE TREE"

**Apples** in our culture